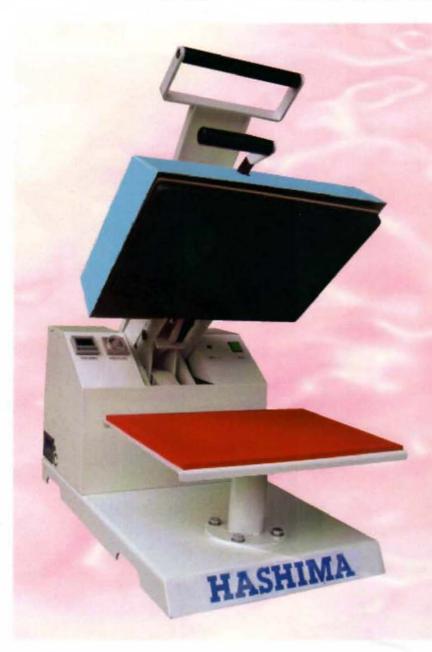

## MANUAL TYPE HEAT TRANSFER PRESS MODEL HP-4230M

## **FEATURES**

The silicon mat assures uniform pressure and printing work.

The horizontal rocking system of the pressure mechanism gives uniform pressure to make no slippage of products.

Pressure and temperature control can be made easily by the dial on the panel.

Electronic thermostat and S.S.R (Solid State Relay) minimizes the temperature difference range.

| MODEL                        | HP-4230M                                       |
|------------------------------|------------------------------------------------|
| POWER SUPPLY                 | 1PHASE                                         |
| RATED OUTPUT (HEATER)        | 1300W                                          |
| CHANGING LOWER PLATE         | LOKED SCREW .                                  |
| DIMENSION OF PLATE           | 420 × 310mm                                    |
| MATERIAL OF LOWER PLATE      | SILICON                                        |
| DIMENSIONS                   | $440  (W) \times 820  (D) \times 420  (H)  mm$ |
| NFdmWheGlibrary of: Superior | r Sewing Machin & Supply LLC                   |